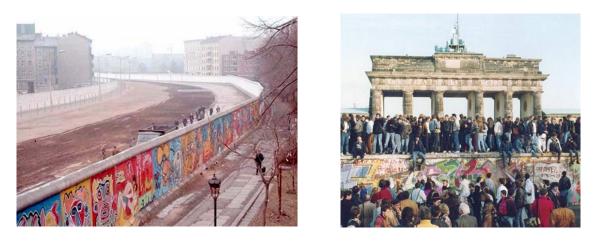

Key Understanding #1: *The fall of the Berlin Wall and the broken clay.* The Fall of the Berlin Wall on November 9-10, 1989 (*pictured above right*), became the manifestation of <u>part</u> of the Cold War *Broken Clay* Foot of the USSR-Warsaw Pact being brought into the realm of the *Strong Iron* Foot of the United States. Simply, the original *Strong Iron* Foot of the U.S. now swallowed up the remainder of *Broken Clay* Germany (meaning East

Germany) from World War II and made it a part of the *Strong Iron* Foot.

and . . .

Key Understanding #2: America and reunified Germany joined together as strong iron democracy. Yet, unbeknownst to them because of spiritual blindness, America and the newly reunified Germany (October 3, 1990), now joined together as Strong Iron, were becoming a part of the Feet of Clay of Nebuchadnezzar's Image that the Revelation 19:15 Rod of Iron Ruler crushes upon his Return.