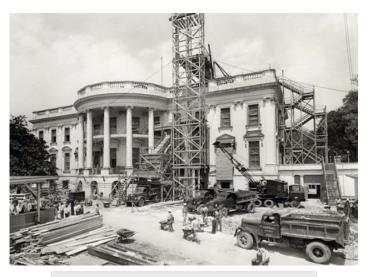

Harry Truman

office when the White House – the official site of the literal power, seat, and authority of the President – was expanded to 132 rooms.

The South Face in 1950 during reconstruction

White House reconstruction, 1948-1952

Why there are 132 rooms in the White House

Revelation 13:2
THE [Great Red]
DRAGON [Satan] GAVE
HIM [the Beast out of the
Sea] HIS POWER, AND
HIS SEAT, AND GREAT
AUTHORITY.

Here is #348–Doc 1, a source among several sources which says that the White House was expanded from 125 to 132 rooms during the 1948-1952 Truman Renovation of the White House.