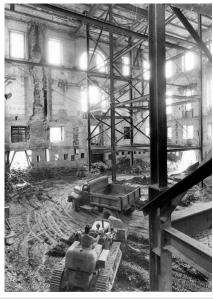

Harry Truman

office when the White House – the official site of the literal power, seat, and authority of the President – was expanded to 132 rooms.

The South Face in 1950 during reconstruction

White House reconstruction, 1948-1952

Why there are 132 rooms in the White House

Revelation 13:2
THE [Great Red]
DRAGON [Satan] GAVE
HIM [the Beast out of the
Sea] HIS POWER, AND
HIS SEAT, AND GREAT
AUTHORITY.

Here is #348–Doc 1, a source among several sources which says that the White House was expanded from 125 to 132 rooms during the 1948-1952 Truman Renovation of the White House.