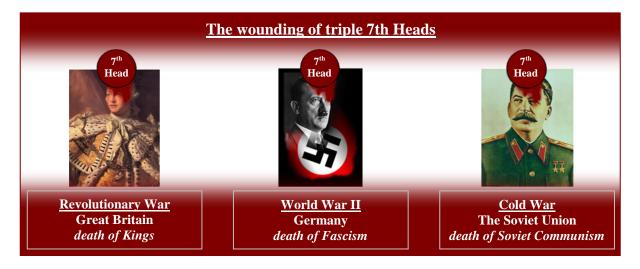

The purpose of the Space Race connections between the "forerunner"  $7^{th}$  Head Great Britain and the  $7^{th}$  Head Red Beast USSR, even though the Revolutionary War was not part of the Space Race, is to confirm that Great Britain should indeed be considered a  $7^{th}$  Head, but categorized as a "forerunner"  $7^{th}$  Head.

Revelation 13:3 (KJV) And I SAW <u>ONE OF HIS HEADS</u> [the "forerunner" 7<sup>th</sup> Head, Great Britain] <u>AS IT WERE WOUNDED TO DEATH</u> [in the Revolutionary War]; AND <u>HIS</u> <u>DEADLY WOUND WAS HEALED</u>: and all the world wondered after the beast.

Remember, the Revolutionary War represented Democracy bringing forth the "death" of *Kings*, just as World War II represented Democracy putting to death *Fascism*, and the Cold War represented Democracy putting to death *Soviet Communism*. Thus, the wounding "to death" of Great Britain was not the demise of the country itself, but the waning of the type of earthly governmental system of the people serving the king, rather than the king serving the people.