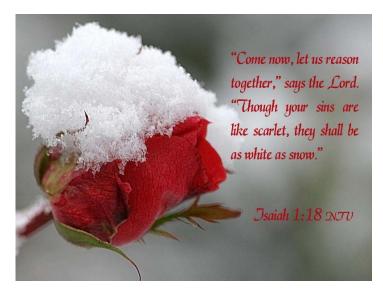

Isaiah 1:18 (KJV) Come now, and let us reason together, saith the LORD: though your sins be as SCARLET, they shall be as WHITE as snow; though they be RED like crimson, they shall be as WOOL.

The *scarlet* and *red* sins are at least in part tied to the shedding of blood, for Isaiah 1:15 mentions "your hands are full of blood."

18 Come now, and let us reason together, saith the LORD: though your sins be as **SCARLET**, they shall be as **WHITE** as snow; though they be **RED** like crimson, they shall be as **WOOL**.

Key Understanding #2: From red to white. Since red and white are a part of Isaiah 1:18, we would expect scarlet/red and white to be a part of Daniel 12:10, with those who are being "made white" in Daniel 12:10 once having been scarlet/red. That is exactly the case.