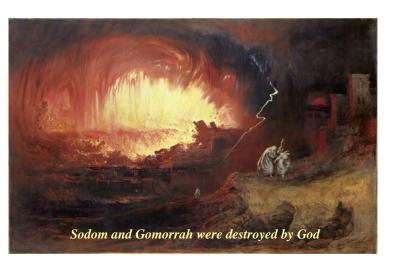

First, let's note the clear relationship between Genesis 13:13 and Genesis 19:24.

Genesis 13:12-13 (KJV) ABRAM DWELLED IN THE LAND OF CANAAN, and LOT dwelled in the cities of the plain, and PITCHED HIS TENT TOWARD SODOM. 13 But THE MEN OF SODOM WERE WICKED and sinners before the LORD exceedingly.

Genesis 19:24 (KJV) THEN THE LORD RAINED UPON SODOM and upon Gomorrah BRIMSTONE AND FIRE FROM THE LORD OUT OF HEAVEN;

Now that we see the link between <u>Genesis 13:13</u> (Sodom is wicked) and <u>Genesis 19:24</u> (Sodom is destroyed), let's look at the obvious similarity between the words of <u>Genesis 19:24</u> and the words of <u>Revelation 13:13</u>.

Genesis 19:24 (KJV) THEN THE LORD RAINED UPON SODOM and upon Gomorrah BRIMSTONE AND FIRE FROM THE LORD OUT OF HEAVEN;

Revelation 13:13-14 (KJV) And he [referring to the second beast, introduced in Revelation 13:11] doeth great wonders, so that HE MAKETH FIRE COME DOWN FROM HEAVEN ON THE EARTH IN THE SIGHT OF MEN,