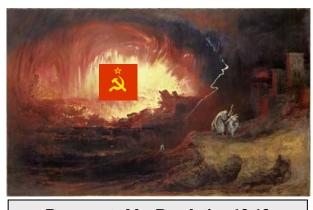

Genesis 19:24 (KJV) THEN THE LORD RAINED UPON SODOM and upon Gomorrah BRIMSTONE AND FIRE FROM THE LORD OUT OF HEAVEN;

Revelation 13:13 (KJV) And he [referring to the second beast, introduced in Revelation 13:11] doeth great wonders, so that HE MAKETH FIRE COME DOWN FROM HEAVEN ON THE EARTH IN THE SIGHT OF MEN.

Key Understanding #2: The red beast as Sodom and the scarlet beast as Sodom. The Red Beast '1924' USSR, playing the role in Revelation 13:13 as a type of Genesis 13:13 Sodom, is actually prophetically pointing to the Scarlet Beast

Represented by Lot and Genesis 13:13

Represented by Revelation 13:13

United States as a type of Genesis 13:13 Sodom; furthermore, it is pointing to a Genesis 19:24 judgment upon the United States by the Lord, who ordained George H. W. Bush, born in 1924, to implement a "time of the end" Genesis 19:24 judgment on V. I. Lenin's Soviet Union, forecast by Lenin's death in 1924.