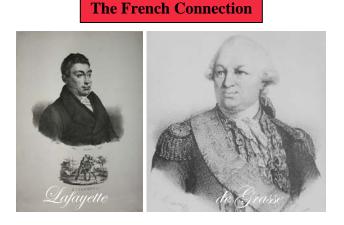

In fact, the Mather Rebellion of 1688-1692, attached to the Glorious Revolution of 1688, was a predecessor of the Revolutionary War to come, which would have a successful outcome for the Americans due to the help of the French Connection (referring to the help of France, and Frenchmen Lafayette, Rochambeau, de Grasse, etc.).

**The French Connection** 

#622 Salem Rebellion, Salem Witchcraft – The reason for the Parris "*habitation of devils*" in the Salem *City Upon a Hill* was that it was birthing the French Connection part of the Divided Kingdom