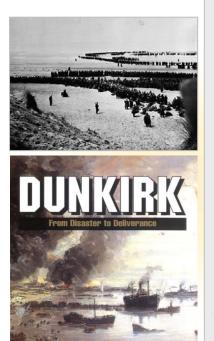

## #679 Dunkirk – Britain 'enters' World War II at Dunkirk; the U.S. enters World War II at Pearl Harbor; both events are in Revelation 13:1-2

A collage of historical events comprises the comprehensive historical fulfillment of Revelation 13:1-2. We just saw that <u>Dunkirk</u> (in the *European* Theater of World War II) is in Revelation 13:1-2. So too was <u>Pearl Harbor</u> (in the *Pacific* Theatre of World War II) in Revelation 13:1-2.

**Key Understanding:** *Dunkirk* and Pearl Harbor were a part of the fulfillment of Revelation 13:1-2. The purpose of this **Unsealing is to review Pearl** Harbor in Revelation 13:1-2. The events at Dunkirk and **Pearl Harbor are further** related by the fact that Britain though it had already declared war a few months earlier in September 1939 (the phase of World War II up to the date of May 10, 1940, became historically known as the Phony War) – was fully forced into real war because of the May 10, 1940, Nazi invasion of Western Europe that led to Dunkirk, while America was forced to enter the war in response to the Japanese attack on Pearl Harbor.