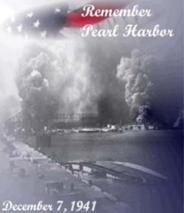

Let's review the event of **Pearl Harbor** in relation to Revelation 13:1-2, which we covered earlier in Unsealing #349 The Deadly Wound of the Beast – Remember Pearl Harbor!: The Beast <u>literally</u> rising out of the Sea.

**Pearl Harbor and Revelation 13:1-4.** One of the reasons why God ordained the Pearl Harbor attack on the U.S. *Navy* was because it had everything to do with *sea* and *sea power*. The event of December 7 caused America to lay another stepping stone toward completely fulfilling its destiny as the Beast arising out of the *Sea* in Revelation 13:1. In fact, the Pearl Harbor attack on the U.S. Navy that *began* America's war with Japan led to America's use of the atomic bombs that *ended* the war with Japan, and gave America its Revelation 13:2 power, seat, and great authority. In summary, America's powerful, united, and victorious response to the attack on U.S. *sea power* at Pearl Harbor – a response which included the overwhelming defeat of Japanese sea power by U.S. *sea power* – constituted a very *literal* fulfillment of the Beast rising up out of the *Sea*.

**Revelation 13:3** (KJV)... AND <u>HIS</u> [the 8<sup>th</sup> Kingdom's, the Beast's, <u>the Dragon's 8th</u> <u>Head's</u>] <u>DEADLY WOUND</u> [at Pearl Harbor, December 7, 1941, partially symbolized through the ruination of Husband Kimmel, Head of the U.S. Navy's Pacific Fleet at Pearl Harbor] <u>WAS</u> <u>HEALED</u> [through the defeat of Germany, and then through the August 6<sup>th</sup> Hiroshima and August 9<sup>th</sup> Nagasaki atomic bombs defeat of Japan]: and all the world wondered after THE BEAST [the 8th Head of the Dragon].