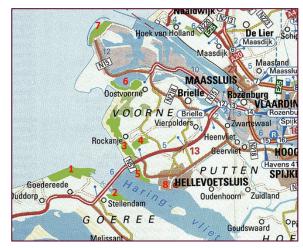

Here is #723–Doc 1, a painting showing the departure of the Dutch fleet from Hellevoetsluis on October 19, 1688 (O.S.).

Click here for #723–Doc 1 Click here for the Original Source of #723–Doc 1

Here is **#723–Doc 2**, a modern-day map showing **the location** (*see the arrow*) **of Hellevoetsluis** in the Netherlands.

## Click here for #723-Doc 2

Key Understanding: The Dutch Armada from hell. When the Dutch Armada departed from the Netherlands to invade England, it departed from the "sluice at the foot of hell." [A sluice is a body of water pent up behind a floodgate, or a floodgate itself.] Prophetically, since the Netherlands represents the netherworld, or underworld, or hell, William III, Prince of Orange, sailed from (i) the "sluice at the foot of hell" in (ii) the netherworld — a double portion of the theme of the Beast arising out of the Pit of hell.