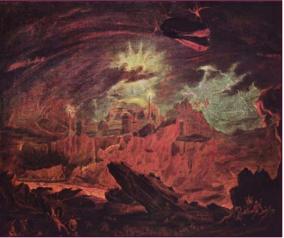

Here is #723–Doc 1, a painting showing the departure of the Dutch fleet from Hellevoetsluis on October 19, 1688 (O.S.).

Click here for #723–Doc 1 Click here for the Original Source of #723–Doc 1

Here is **#723–Doc 2**, a modern-day map showing **the location** (*see the arrow*) **of Hellevoetsluis** in the Netherlands.