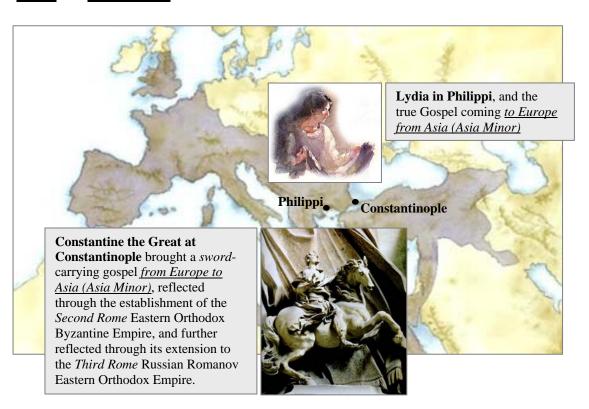

With that review, let's complete the prophetic circle by seeing the relationship between (iii) Acts 16:14 **Lydia** and **Constantine**.

Key Understanding: The Paul-Lydia "open door" from Asia to Europe with the true cross-carrying gospel, and the Constantine "open door" from Europe to Asia with the sword-

carrying false gospel. The Apostle Paul and Lydia represented the door opening from Asia (Asia Minor) to Europe with the true cross-carrying gospel of Jesus Christ. Then, the Lord ordained that Constantine literally situate the Second Rome, Constantinople, at the bridge between the continents of Europe and Asia, so as to represent the gospel – but unfortunately a sword-carrying gospel – traveling back from Europe to Asia (Asia Minor), reflected through the establishment of the Second Rome Eastern Orthodox Byzantine Empire, and further reflected through its extension to the Third Rome Russian Romanov Empire.