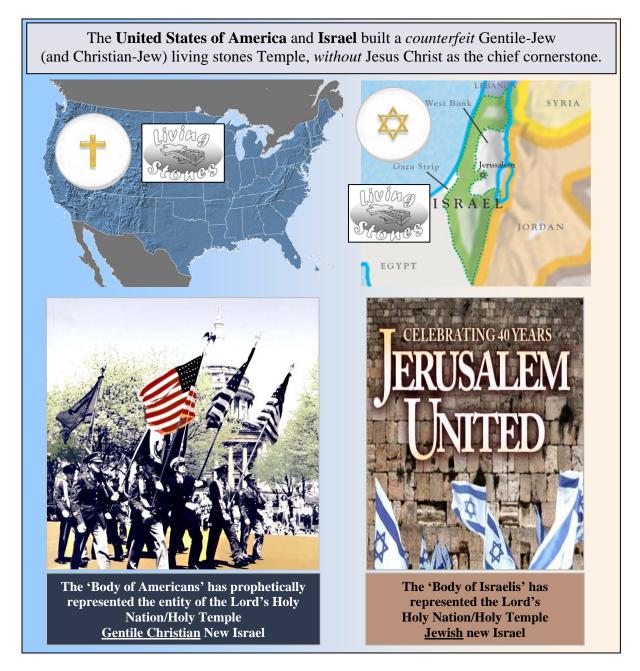

#1486 The Abomination of Desolation – *Partial repeat of Unsealing #1478:* The *Unholy* Temple of the *Christian* New Israel (the Body of Americans) joined with the *Jewish* new Israel (the Body of Israelis) is *unholy* because it is built by *earthly* kingdom-minded Men o' War, and is a major fulfillment of the Abomination of Desolation

Key Understanding (from Unsealing <u>#1478</u>): The Unholy Temple of the Christian New Israel (the Body of Americans) joined with the Jewish new Israel (the Body of Israelis) is unholy because it is built by earthly kingdom-minded Men o' War, and <u>is a major part of the fulfillment of the desecration of the Temple, the Abomination of Desolation</u>.