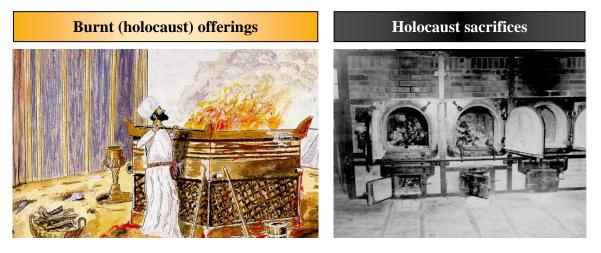

Key Understanding (which is the same as is in the previous two Unsealings): *The holocaust* sacrifices in the Old Testament. Not only does the word *Holocaust* that refers to the mass slaughter of European Jews in World War II have its *linguistic* roots in the Old Testament *holocaust* sacrifices of animals, but the *Holocaust* itself has its *prophetic* roots in those same sacrifices. In other words, the reason behind the Lord's ordainment of the *Holocaust* is prophetically tied to the *holocaust* sacrifices of the Old Testament.

*Leviticus* 1:1-4 (NIV) *The LORD called to Moses and spoke to him from the Tent of Meeting. He said,* 

2 "Speak to the Israelites and say to them: 'When any of you brings an offering to the LORD, bring as your offering an animal from either the herd or the flock.

3 "'IF THE OFFERING IS A BURNT [holocaust] OFFERING FROM THE HERD, he is

to offer a male without defect. He must present it at the entrance to the Tent of Meeting so that it will be acceptable to the LORD.

4 He is to lay his hand on the head of the burnt [holocaust] offering, and it will be accepted on his behalf to make atonement for him.

Here is **#1815–Doc 1**, a good reading on the subject matter of **holocaust sacrifices** in the Old Testament.