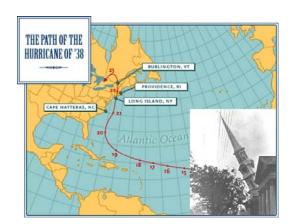

#1841 The Yom Kippur War and the Abomination of Desolation – The post-World War II U.S. waxing great toward the South and toward the East as a *second* Syria/Antiochus IV Epiphanes, part 100, The Church-ill Hurricanes of 1635 and 1938: Why the two hurricanes struck New England

Church-ill, the Lord designed that the hurricane should be and would be linked with the very birth of the Church-ill United States, which, of course, occurred in Puritan New England. Therefore, the Church-ill hurricane of September 21, 1938, made landfall in New England, becoming prophetically linked with the simultaneous arrivals in New England of the Puritan Richard Mather and the Great Colonial Hurricane of 1635.