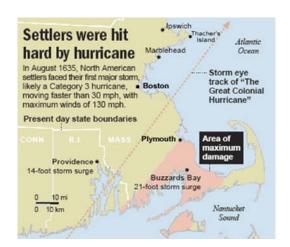

Church-ill, the Lord designed that the hurricane should be and would be linked with the very birth of the Church-ill United States, which, of course, occurred in Puritan New England. Therefore, the Church-ill hurricane of September 21, 1938, made landfall in New England, becoming prophetically linked with the simultaneous arrivals in New England of the Puritan Richard Mather and the Great Colonial Hurricane of 1635.

7 THE GRASS WITHERS and THE FLOWERS
FALL, BECAUSE THE BREATH OF THE
LORD BLOWS ON THEM [represented by the
Great Colonial Hurricane of 1635]. Surely THE
[Mather] PEOPLE ARE GRASS.