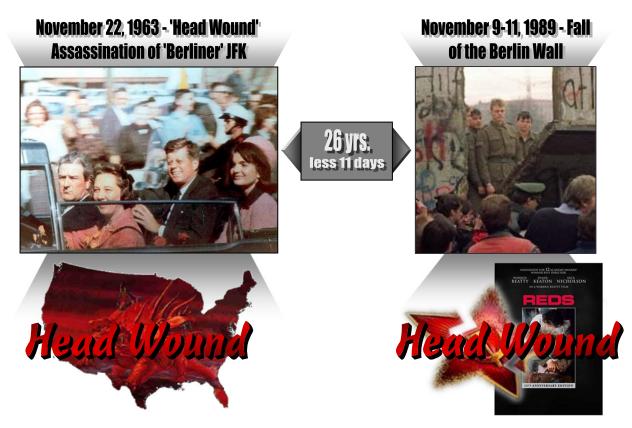

Key Understanding: The 7<sup>th</sup> and 8<sup>th</sup> heads and their head wounds. A major reason for the Lord prophetically coupling the assassination of John F. Kennedy with the fall of the Berlin Wall (and the September 22, 1989, death of Irving Berlin) is that the Lord ordained the November 22, 1963, <u>head wound</u> assassination of 'Berliner' John F. Kennedy to point to the future <u>head wound</u> of the <u>8th head</u> Scarlet Beast of Revelation 17, while the November 9-11, 1989, fall of the Berlin Wall was a significant beginning of the <u>head wound</u> of the <u>7th head</u> Red Lenin Beast Soviet Union. [Remember, the United States, the beast, is a 'head' itself – the 8<sup>th</sup> head of the Revelation 12:3 Great Red Dragon. Reference Unsealing #364.]