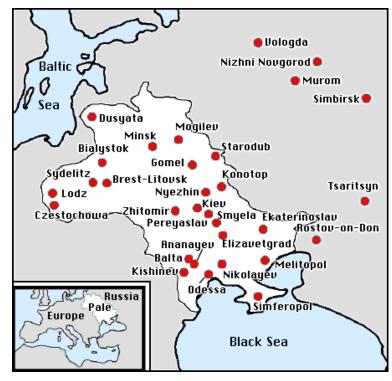

A bloody wave of pogroms against Russian Jews broke out in 1903-1906. Pictured are victims, mostly children, of one of the pogroms in Ekaterinoslav in 1905. The map (below right) shows the location of Ekaterinoslav in the Pale of Settlement.

The large red dots on the map show the location of pogroms and anti-semitic acts of violence in Russia and the Pale from 1871-1906.

#2168 The Yom Kippur War and the Abomination of Desolation – The post-World War II U.S. waxing great Page 1 of 2 toward the South and toward the East as a second Syria/Antiochus IV Epiphanes, part 427, The Pale Horse, (xxiv), The Romanov Russian Empire as a 'preceding' Revelation 6:7-8 Pale Horse Rider