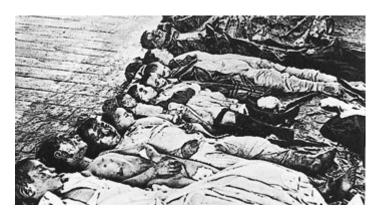

A bloody wave of pogroms against Russian Jews broke out in 1903-1906. Pictured are victims, mostly children, of one of the pogroms in Ekaterinoslav in 1905. The map (below right) shows the location of Ekaterinoslav in the Pale of Settlement.