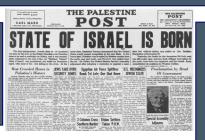

## May 14-15, 1948, birth of Israel

It is clear why the August 23-24, 1929, Hebron Massacre is tied to the May 14-15, 1948, birth of Israel . . .

... but how would the Wall Street Crash have a bearing on the future birth of Israel on May 14-15, 1948? [Answered *above* in the Key Understanding]