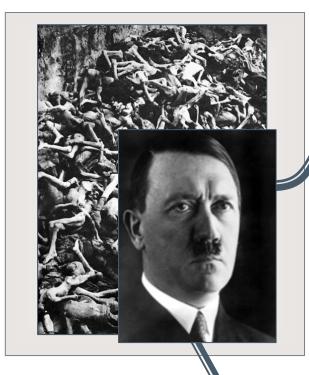

**#2414** The Yom Kippur War and the Abomination of Desolation – The post-World War II U.S. waxing great toward the South and toward the East as a *second* Syria/Antiochus IV Epiphanes, part 673, **Building the Christian-Jewish-Arab Temple**, (lii), The link between the October 24, 1929, Wall Street Crash and the May 14-15, 1948, (re)birth of Israel was the rise of Adolf Hitler to lead Germany and orchestrate the Holocaust

Key Understanding: *Hitler*. The link between the October 24, 1929, Wall Street Crash and the May 14-15, 1948, birth of Israel was the rise of Adolf Hitler to lead Germany and orchestrate the Holocaust.

#2414 The Yom Kippur War and the Abomination of Desolation – The post-World War II U.S. waxing great Page 1 of 2 toward the South and toward the East as a *second* Syria/Antiochus IV Epiphanes, part 673, Building the Christian-Jewish-Arab Temple, (lii), The link between the October 24, 1929, Wall Street Crash and the May 14-15, 1948, (re)birth of Israel was the rise of Adolf Hitler to lead Germany and orchestrate the Holocaust

COMPLETELY WICKED], A KING OF FIERCE COUNTENANCE [NIV ... <u>A</u> competing STERN-FACED KING, represented by Adolf Hitler and Nazi Germany through the event of Kristallnacht, November 10, 1938, which marked a beginning to the Holocaust], AND UNDERSTANDING DARK SENTENCES [NIV ... A MASTER OF INTRIGUE], SHALL ARISE [NIV ... WILL ARISE]. [from Unsealing <u>#1781</u>]