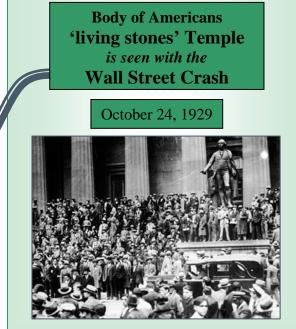

1 Peter 2:5 (KJV) <u>Ye also, as lively</u> <u>stones</u> [living stones], <u>ARE BUILT UP A</u> <u>SPIRITUAL HOUSE</u>, an holy priesthood, to offer up spiritual sacrifices, acceptable to God by Jesus Christ.

## May 14-15, 1948, birth of Israel

It is clear why the August 23-24, 1929, Hebron Massacre is tied to the May 14-15, 1948, birth of Israel . . .

... but how would the Wall Street Crash have a bearing on the future birth of Israel on May 14-15, 1948? [Answered *above* in the Key Understanding]