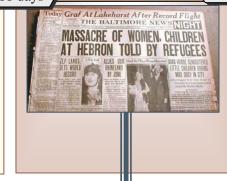

**Birth of Anne Frank** representing the **Holocaust** 

June 12, 1929

Ephesians 2:14 (KJV) For he is our peace, who hath made both one, AND HATH **BROKEN DOWN THE** MIDDLE WALL OF

Temple of Jews-Arabs 'wall of partition' Temple is seen with the **Hebron Massacre** 