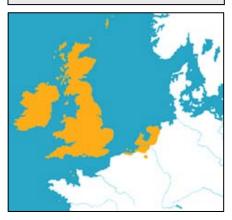

## part 690, Building the Christian-Jewish-Arab Temple, (lxix), Why the theme of the Netherlands is attached to the 1929 events

Key Understanding: Why the theme of the Netherlands is attached to the 1929 events. Keeping in mind that Anglican Protestant Great Britain was birthed from the Netherlands pit, (i) the November 2, 1917, Balfour Declaration birth of Israel (via Great Britain), and (ii) the 1917-1918 deliverance of Palestine from the Ottoman Turks by Great Britain, are why the theme of the Netherlands (pit) is attached to the 1929 events – particularly the birth of Anne Frank, whose story unfolded in Old Amsterdam, and the Wall Street Crash, which occurred in New Amsterdam – that ultimately relate to the building of a Jewish-Arab 'living stones' temple in Palestine/Israel.