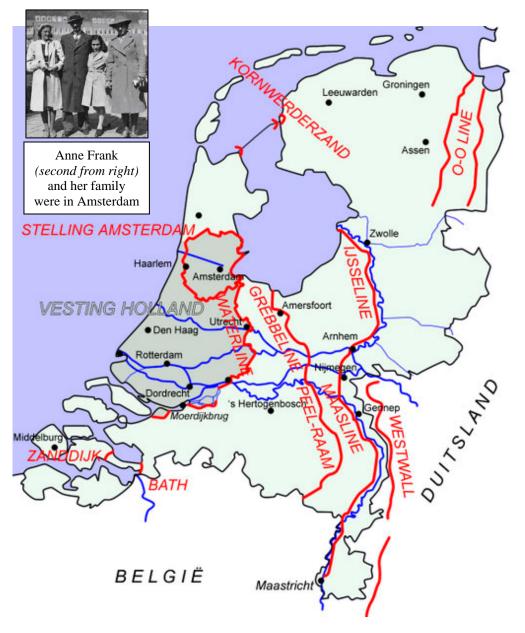

We are now moving from the failure of the Dutch 'Wall Street' wall of protection for the Dutch when the <u>English invaded</u> New Amsterdam in 1664, to the failure of the Dutch defensive walls of protection (see the map *below*) when <u>Hitler's invasion</u> of Western Europe began on May 10, 1940. The Netherlands' "walls" of protection were no match for the Germans.

Key Understanding: *The failure of the Netherlands' defensive wall of protection* against Germany's invasion in May 1940 was a part of the prophetic story of the 'Wall Street' wall attached to New Amsterdam/New