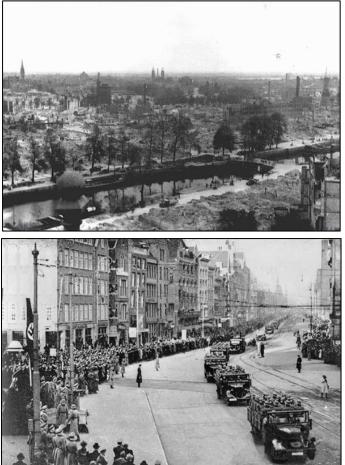

Here come the Germans (*map*, *right*). Rotterdam (*immediately below*) was destroyed by German bombing in May 1940.

*(immediately above)* Nazi troops and armoured divisions driving along a main street in Amsterdam after the Nazi invasion of the Netherlands North Sea Amsterdam Rotterdam Belgium