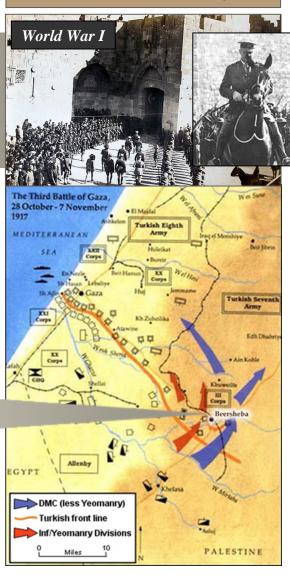

World War I

World War I – Ishmael's Seed
The "freeing" of Jerusalem for a Jewish
national home (and an Arab national
home) represented the Jews (and Arabs)
spiritually as Ishmael's Seed (as the Jews
were in John 8:31-40)

The Great Sea Beersheba, SIMEON EDOM

Key Understanding: The Battle of Beersheba. A part of the picture of Ishmael being linked with Beersheba is that the key battle in the "freeing" of Jerusalem in 1917 by General Allenby, whose actions represented the Jews (and Arabs) spiritually as Ishmael's Seed, was the Battle of Beersheba.

What is *below* is the same as what is *above*, except that a map of the Battle of Beersheba (as part of the Third Battle of Gaza) has been substituted for the map (*above*) of the land inherited in the Promised Land by the tribes of Israel.

## April 23, 1861 Birth of Edmund Allenby

World War I – Ishmael's Seed
The "freeing" of Jerusalem for a Jewish
national home (and an Arab national
home) represented the Jews (and Arabs)
spiritually as Ishmael's Seed (as the Jews
were in John 8:31-40)

Key Understanding: The Battle of Beersheba. A part of the picture of Ishmael being linked with Beersheba is that the key battle in the "freeing" of Jerusalem in 1917 by General Allenby, whose actions represented the Jews (and Arabs) spiritually as Ishmael's Seed, was the Battle of Beersheba.