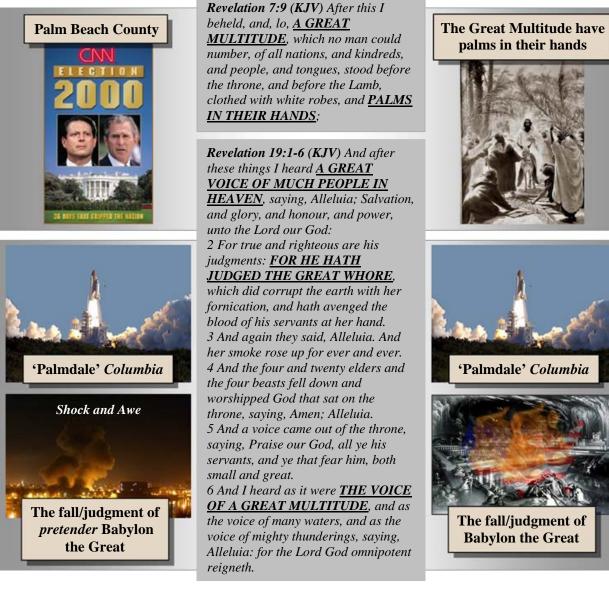

Adding in 'Palmdale' *Columbia*. On page 2 is a further depiction of the prophetic scenarios of Revelation chapter 19, adding the aspect 'Palmdale' *Columbia*.

#2731 The Yom Kippur War and the Abomination of Desolation – The post-World War II U.S. waxing great Page 1 of 2 toward the South and toward the East as a *second* Syria/Antiochus IV Epiphanes, part 990, Palm Beach to Judging Pretender Babylon, (xxxii), From Palm Beach to 'Palmdale' *Columbia* in the prophetic scenarios attached to Revelation chapter 19

Key Understanding: From Palm Beach to 'Palmdale' Columbia. The depiction below adds the January 16 [= 19], 2003, ill-fated launch of *Columbia* to each of the prophetic scenarios attached to Revelation chapter 19. This is because the *Columbia* disaster pointed not only to (left) the March 19, 2003, start of the Iraq War, which led to the end of the Saddam Hussein regime as *pretender* Babylon the Great, but also pointed to (*right*) the judgment of the real Babylon the Great-Columbia, America.