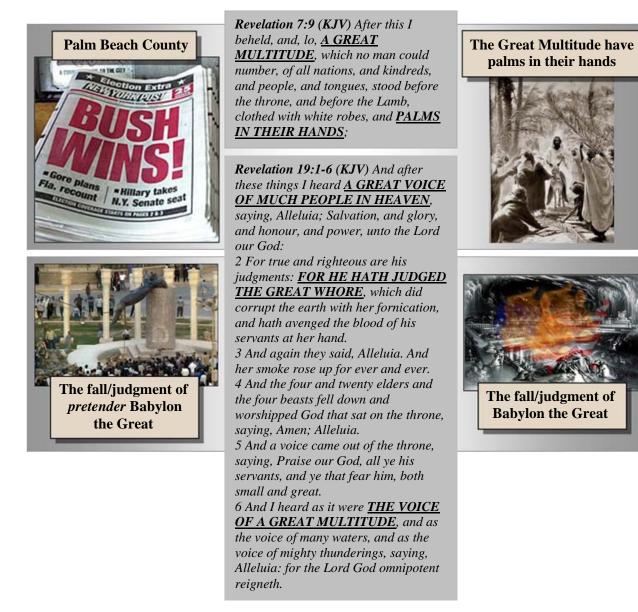

**Review** (from Unsealing  $\frac{#2702}{2}$ ): Just as "*palms in their hands*" is associated with the Great Multitude and the judgment of the Great Whore (Babylon the Great), *Palm Beach* is associated with the judgment of *pretender* Babylon the Great.

Adding in 'Palmdale' *Columbia*. On page 2 is a further depiction of the prophetic scenarios of Revelation chapter 19, adding the aspect 'Palmdale' *Columbia*.

#2731 The Yom Kippur War and the Abomination of Desolation – The post-World War II U.S. waxing great Page 1 of 2 toward the South and toward the East as a *second* Syria/Antiochus IV Epiphanes, part 990, Palm Beach to Judging Pretender Babylon, (xxxii), From Palm Beach to 'Palmdale' *Columbia* in the prophetic scenarios attached to Revelation chapter 19