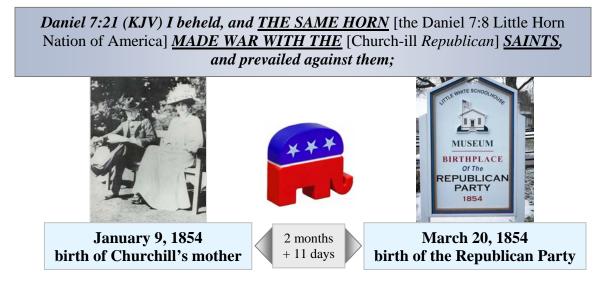

Key Understanding: The key verse prophetically associated with the birth of the Democratic Party in the United States of America was/is Job 11:12...

... while the key verse prophetically associated with the birth of the <u>Republican Party</u> in the United States of America was/is Daniel 7:21.